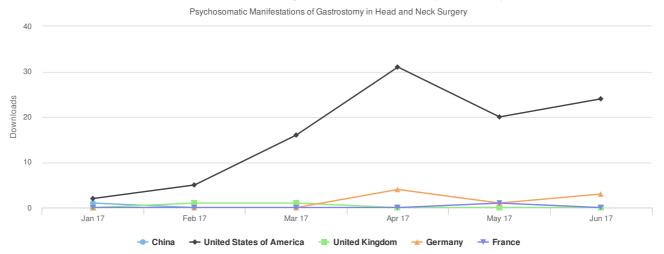

## Cumulative Downloads By Countries/Time Frame (Total: 1500)

Representation of download trends from the TOP 5 countries from which your chapter was downloaded in the last six months.