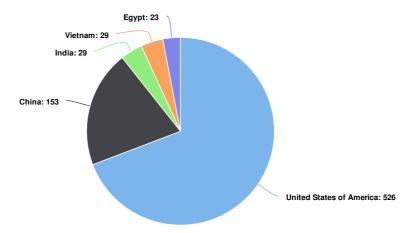

#### Cumulative Downloads By Countries (Total: 1500)

Psychosomatic Manifestations of Gastrostomy in Head and Neck Surgery

Download shares by country. The countries represented in the graph are the TOP 5 countries from which your chapter was downloaded, with the total number of downloads from each country listed.