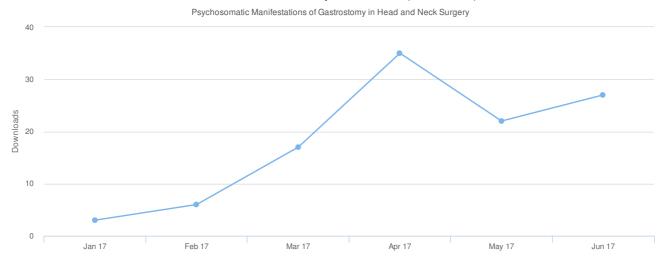

### Cumulative Downloads By Time Frame (Total: 1500)

Download trends over the last six months.

To view your overall metrics from the publication date up to today, sign in to your Author Panel using the following link: http://www.intechopen.com/account/login